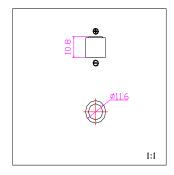

## Specification

| Nominal Voltage             |             | 3.0V   |
|-----------------------------|-------------|--------|
| Max. Dimension              | Diameter    | 11.6mm |
|                             | Height      | 10.8mm |
|                             | Apx. Weight | 3.3g   |
| Standard discharge          |             | 1mA    |
| Standard discharge capacity |             | 160mAh |
| Max. discharge<br>current   | Continue    | 5mA    |
|                             | Pulse       | 80mA   |
| Temperature Range (°C)      |             | -30~60 |