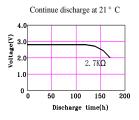

## Specification

| Nominal Voltage             |             | 3.0V   |
|-----------------------------|-------------|--------|
| Max. Dimension              | Diameter    | 11.6mm |
|                             | Height      | 10.8mm |
|                             | Apx. Weight | 3.3g   |
| Standard discharge          |             | 1mA    |
| Standard discharge capacity |             | 160mAh |
| Max. discharge<br>current   | Continue    | 5mA    |
|                             | Pulse       | 80mA   |
| Temperature Range (°C)      |             | -30~60 |